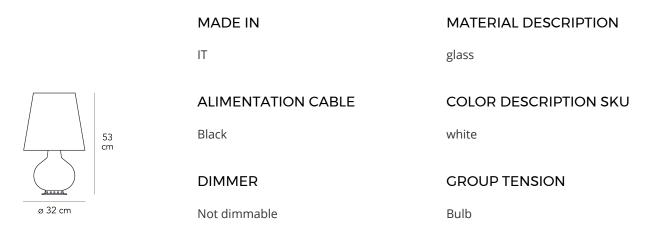

Table lamp with diffused light not dimmable, double light controls. The double light switch allows to illuminate the diffuser and the base separately. Painted metal frame. Diffuser and base made of blown glass with satin-finish. Black power cable, plug and switch. Bulb not included.

COLOR

C€IIIP20<sup>Classe II</sup>

**ENERGY CLASS** 

 $A \rightarrow G$ 

LIGHT SOURCE

1x max 100W E27 + 2x max 30W E14

SKU

F185305100BINE