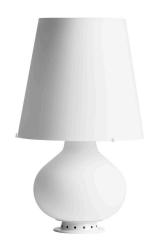

## **FONTANA MEDIUM**

Max Ingrand, 1954

Designed in 1954 by the famous French Master glassmaker and decorator Max Ingrand, this lamp was originally named 1853 and, at a later time, Fontana, in homage to the company of which the Master was Artistic Director for a decade. For design enthusiasts and connoisseurs of the brand's history, 1853 still remains as a sort of nickname. The first symbol of timeless object of design, still today best seller and evergreen design icon, Fontana is the abatjour par excellence. The peculiarity of Fontana is its multiple light sources: both the base and the lampshade contain one or more. The larger version also allows indirect lighting, thanks to an additional source that projects a beam of indirect light upwards. The differentiated light sources make it possible to satisfy different lighting needs: from a soft, relaxing glow to a sharp beam for reading to suggestive ambient light. Available also with Led light sources. A fabulous lamp in frosted white blown glass, already riedited in a total black variant, it is now proposed in a colored and brand new version - light grey and purple amethyst - to reinforce the contemporaneity of the project. "Light and colour are centrainly the most specific elements in nature. With them we have RELIEF, MOTION, LIFE" stated Max Ingrand. "Actually the history of architecture tells us what was the role of illuminated, opaque, translucent colour in interior and exterior architecture (...)Light was no longer just a means to breathe life into colour but became a means to breathe life into an entire architecture."

Table lamp with diffused light not dimmable, double light controls. The double light switch allows to illuminate the diffuser and the base separately. Painted metal frame. Diffuser and base made of blown glass with satin-finish. Black power cable, plug and switch. Bulb not included.