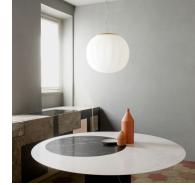

## LITA Design David Dolcini

| Design David Dolo | cini                                                                                                                                                                                                                                                                                                                                                                                                                                    |                                                                      | <b>FLAN</b>                                                           |                              |
|-------------------|-----------------------------------------------------------------------------------------------------------------------------------------------------------------------------------------------------------------------------------------------------------------------------------------------------------------------------------------------------------------------------------------------------------------------------------------|----------------------------------------------------------------------|-----------------------------------------------------------------------|------------------------------|
| Туре:             | Suspension                                                                                                                                                                                                                                                                                                                                                                                                                              |                                                                      |                                                                       |                              |
| Lamps:            | LED G9 dimmable<br>LED E27 dimmable                                                                                                                                                                                                                                                                                                                                                                                                     | EEL: A++ / A+ / A<br>EEL: A++ / A+ / A                               |                                                                       |                              |
| Product use:      | Indoor                                                                                                                                                                                                                                                                                                                                                                                                                                  |                                                                      |                                                                       |                              |
| Materials:        | Solid ash wood or painted al                                                                                                                                                                                                                                                                                                                                                                                                            | uminium, blown glass diffuser                                        |                                                                       |                              |
| Colors:           | Structure: painted matt white, brass or ash wood<br>Diffuser: satin opal                                                                                                                                                                                                                                                                                                                                                                |                                                                      |                                                                       |                              |
| Description:      | The diffuser in opaline blown glass – whose surface is<br>scanned by the repetition of slight vertical cusps that<br>vanish at the extremities – is combined with a wooden or<br>aluminium structure, making Lita a product with a<br>forceful material character. A timeless and evocative<br>object that combines the crafts tradition with technical<br>research, seductive in its way of matching visual and<br>tactile sensations. |                                                                      |                                                                       |                              |
| Insulation class: | <b>€ ₹€</b>                                                                                                                                                                                                                                                                                                                                                                                                                             |                                                                      |                                                                       |                              |
| Reference code:   | Structure   D92S14 1D920S140002   D92S14 1D920S140030   D92S14 1D92ZS140099   (complete version)                                                                                                                                                                                                                                                                                                                                        | painted matt white<br>brass<br>ash wood (*)                          | D92S14<br>complete version<br>.8 0<br>0 0<br>x at<br>w<br>w<br>w<br>w | D92518 + D92/2               |
|                   | D92S181D92OS180002D92S181D92OS180030D92S181D92ZS180099                                                                                                                                                                                                                                                                                                                                                                                  | painted matt white<br>brass<br>ash wood (*)                          |                                                                       |                              |
|                   | D92S30 1D920S300002<br>D92S30 1D920S300030<br>D92S30 1D92ZS300099                                                                                                                                                                                                                                                                                                                                                                       | painted matt white<br>brass<br>ash wood (*)                          | <u>5.5"</u><br>14 cm                                                  | 7"<br>18 cm                  |
|                   | D92S42 1D920S420002<br>D92S42 1D920S420030<br>D92S42 1D92ZS420099                                                                                                                                                                                                                                                                                                                                                                       | painted matt white<br>brass<br>ash wood (*)                          | D92530 + D92/3                                                        | D92542 + D92/4               |
|                   | Diffuser<br>D92/1 1D920/100002<br>D92/2 1D920/200002<br>D92/3 1D920/300002<br>D92/4 1D920/400002                                                                                                                                                                                                                                                                                                                                        | opal (Ø 14 cm)<br>opal (Ø 18 cm)<br>opal (Ø 30 cm)<br>opal (Ø 42 cm) | max 9.8'                                                              | max 9.8'                     |
|                   |                                                                                                                                                                                                                                                                                                                                                                                                                                         |                                                                      | 11.8"<br>30 cm                                                        | <u>16.5"</u><br><u>42 cm</u> |