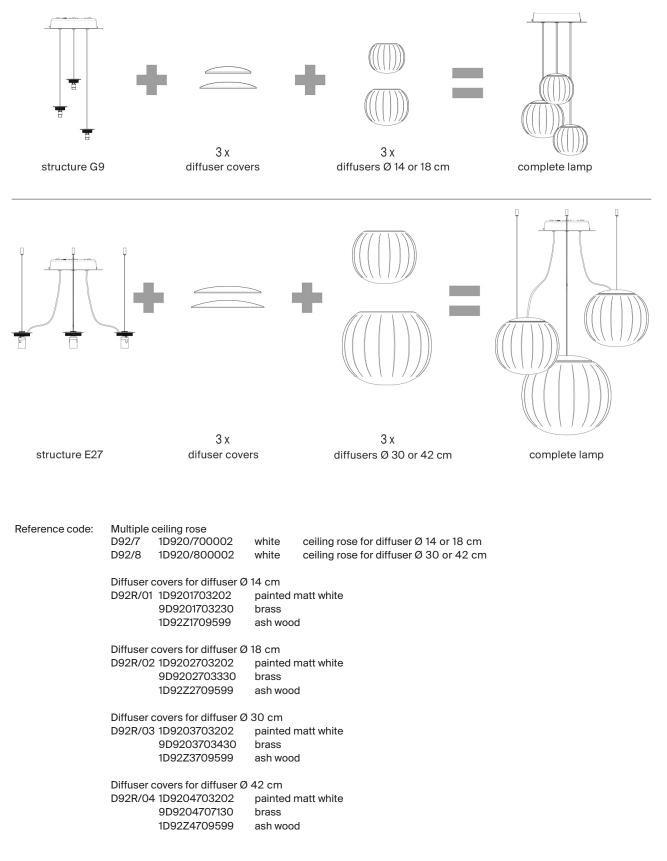

l (Ø 42 cm) | max 9.8'                                                              | max 9.8'                     |
|                   |                                                                                                                                                                                                                                                                                                                                                                                                                                         |                                                                      | 11.8"<br>30 cm                                                        | <u>16.5"</u><br><u>42 cm</u> |







www.luceplan.com





## Multiple suspension version