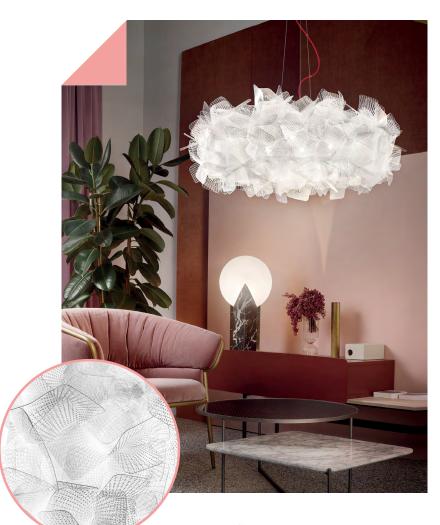

## CLIZIA SUSPENSION PIXEL DESIGN BY ADRIANO RACHELE

September, 2018

What would happen if a Greek nymph was suddenly transported to the digital age?

Slamp's Clizia collection is covered in pixels! A high-tech pattern in soft tones spread across the lamp's supple shapes.

The cheeky and creative red cable can be replaced by a transparent one upon request.

A dusting of white inside the decorative elements helps evenly distribute the light without glare. Available in two sizes, as well as floor and applique.

SUSPENSION Ø53 x h 25 cm

2X10W LED Filament E27

SUSPENSION LARGE Ø78 x h 28 cm 4X10W LED Filament E27

PRESS ROOM LOGIN www.slamp.it USER: slamp2013 - PWD: slamp\_press

Ph. +39 06 9162 3948 - press.office@slamp.it