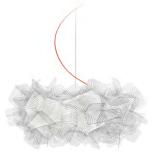

## CLIZIA SUSPENSION PIXEL DESIGN BY ADRIANO RACHELE

September, 2018

What would happen if a Greek nymph was suddenly transported to the digital age?

Slamp's Clizia collection is covered in pixels! A high-tech pattern in soft tones spread across the lamp's supple shapes.

The cheeky and creative red cable can be replaced by a transparent one upon request.

A dusting of white inside the decorative elements helps evenly distribute the light without glare. Available in two sizes, as well as floor and applique.

SUSPENSION Ø53 x h 25 cm

2X10W LED Filament E27

SUSPENSION LARGE Ø78 x h 28 cm 4X10W LED Filament E27

PRESS ROOM LOGIN www.slamp.it USER: slamp2013 - PWD: slamp\_press

Ph. +39 06 9162 3948 - press.office@slamp.it