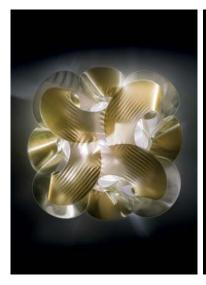

## **FABULA** DESIGN BY COSTANTINO MOROSIN

Fabula is a softer soul, an intertwining of the elements of water and air that render its enveloping design mysterious and suggestive. It is made by hand, using interlinking pieces of Lentiflex®, which in reflecting the internal light source, give it the look of a long and soft silk ribbon. The coloured models have a transparent layer and a printed layer obtained by using a morphing technique, that together, create a tenuous and delightful shade of aquamarine or honey.

## **SUSPENSION**

Size: Ø 48 x h 21 x h. max 140 cm (3X8W LED filament bulbs)

Colour: prisma, yellow, blue, red

Made of: Lentiflex®