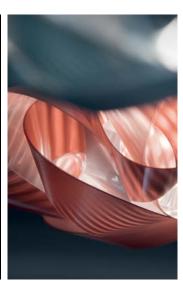

## **FABULA** DESIGN BY COSTANTINO MOROSIN

Fabula is a softer soul, an intertwining of the elements of water and air that render its enveloping design mysterious and suggestive. It is made by hand, using interlinking pieces of Lentiflex®, which in reflecting the internal light source, give it the look of a long and soft silk ribbon. The coloured models have a transparent layer and a printed layer obtained by using a morphing technique, that together, create a tenuous and delightful shade of aquamarine or honey.