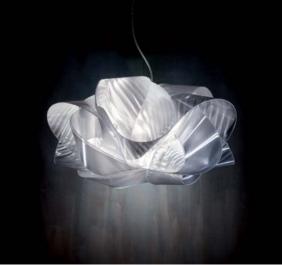

## **FABULA** DESIGN BY COSTANTINO MOROSIN

Fabula is a softer soul, an intertwining of the elements of water and air that render its enveloping design mysterious and suggestive. It is made by hand, using interlinking pieces of Lentiflex®, which in reflecting the internal light source, give it the look of a long and soft silk ribbon. The coloured models have a transparent layer and a printed layer obtained by using a morphing technique, that together, create a tenuous and delightful shade of aquamarine or honey.

## **SUSPENSION**

Size: Ø 48 x h 21 x h. max 140 cm (3X8W LED filament bulbs)

Colour: prisma, yellow, blue, red

Made of: Lentiflex®