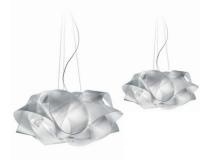

## SUSPENSIONS

Size: Large 60 x h 25 cm (5 X 8W - LED Filament)

Medium 48 x h 21 cm (3 X 8W - LED Filament)

Colour: Prisma

Made of: Lentiflex®

PRESS AREA www.slamp.it: user: slamp2013 - pwd: slamp\_press

## CEILING

Size: Large 60 x h 25 cm (5 X 8W - LED Filament)
Medium Ø 48 x h 21 cm (3 X 8W - LED Filament)
Colour: Prisma
Made of: Lentiflex<sup>®</sup>
With: Magnetic System

PRESS AREA www.slamp.it: user: slamp2013 - pwd: slamp\_press