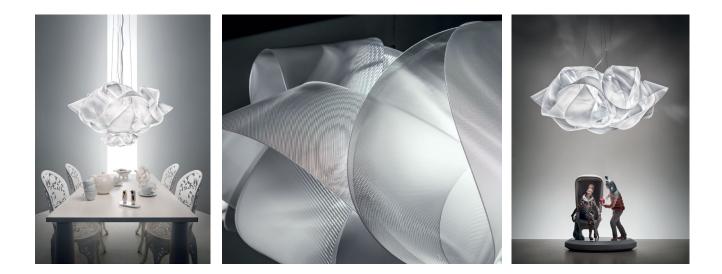

## FABULA LARGE

January 2017 - Fabula appears to be a long piece of fabric wound around itself. The new, iridescent versions for ceiling and wall are 60 cm in diameter, handmade with Lentiflex®, and feature 5 light sources, making them perfect for illuminating large spaces. The ceiling, wall, and 48 cm suspension bring a touch of elegance to any space.

## SUSPENSIONS

Size: Large 60 x h 25 cm (5 X 8W - LED Filament)

Medium 48 x h 21 cm (3 X 8W - LED Filament)

Colour: Prisma

Made of: Lentiflex®

PRESS AREA www.slamp.it: user: slamp2013 - pwd: slamp\_press

## CEILING

Size: Large 60 x h 25 cm (5 X 8W - LED Filament)
Medium Ø 48 x h 21 cm (3 X 8W - LED Filament)
Colour: Prisma
Made of: Lentiflex<sup>®</sup>
With: Magnetic System

PRESS AREA www.slamp.it: user: slamp2013 - pwd: slamp\_press