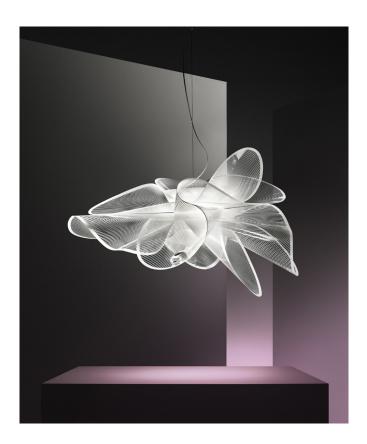

Elegant and sensual movement are part of La Belle Étoile's visual grammar; the suspension is inspired by the graceful twirling of a ballerina. The lightweight yet unbreakable lamp is completely handcrafted in Slamp's atelier. The dialogue between technological innovation and stylistic originality speaks loudly; the LED source can be easily and quickly changed thanks to the exclusive magnetic hanging system, and a white texture printed on transparent, patented polymers, are elements that combine to create refined, contemporary design. The soft, luminous LED source can be dimmed from full illumination to a supple ambient glow to compliment its surroundings. Both the suspension and applique/ceiling versions are versatile, avantgarde lighting solutions offering minimalistic, glamorous aesthetics. La Belle Etoile brings sculptural illumination to an array of interiors.

Size: Large Ø 90 x h 55 cm (35W LED – 4.300 Lumen), Small Ø 73 x h 43 cm (35W LED – 4.300 Lumen); Colour: Transparent with white texture; Made of: Cristalflex<sup>®</sup>.

**PRESS ROOM LOGIN** www.slamp.it USER: slamp\_room - PWD: reserved2020!