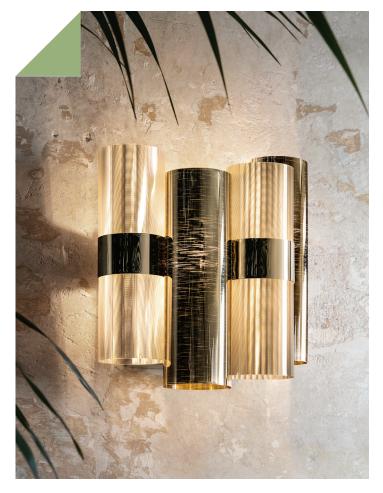

## LA LOLLO APPLIO DESIGN BY LORENZA BOZZOLI

January 2019

La Lollo is a tribute to the roaring 50's; the wall lamp is available in 5 finishes, with sophisticated gradient chromatics, metallization, lace patterns and geometric designs that adorn varying spaces with the same versatility as jewelry on a woman's body.

Slamp's unique, exclusive technopolymers shine like glass, but are unbreakable, and the wall lamp has two light sources (resulting either cool or warm, depending on the bulb you purchase). A single lamp is ample enough for domestic illumination, and when multiplied, perfect for larger hospitality projects.