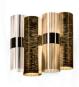

## LA LOLLO APPLIO DESIGN BY LORENZA BOZZOLI

January 2019

La Lollo is a tribute to the roaring 50's; the wall lamp is available in 5 finishes, with sophisticated gradient chromatics, metallization, lace patterns and geometric designs that adorn varying spaces with the same versatility as jewelry on a woman's body.

La Lollo Applique is part of a collection that includes suspensions of various sizes.

GOLD

PEWTER-WHITE

■ APPLIQUE - 28 cm x 16 cm x h. 30 cm (11" x 6-1/4" x h. 11-3/4") 2X5W LED Filament E14 or E12