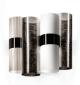

## LA LOLLO APPLIO DESIGN BY LORENZA BOZZOLI

January 2019

La Lollo is a tribute to the roaring 50's; the wall lamp is available in 5 finishes, with sophisticated gradient chromatics, metallization, lace patterns and geometric designs that adorn varying spaces with the same versatility as jewelry on a woman's body.

La Lollo Applique is part of a collection that includes suspensions of various sizes.

GOLD

PEWTER-WHITE

■ APPLIQUE - 28 cm x 16 cm x h. 30 cm (11" x 6-1/4" x h. 11-3/4") 2X5W LED Filament E14 or E12