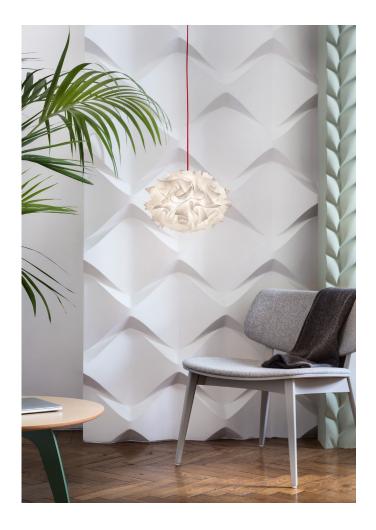

## VELI MINI SINGLE COUTURE

DESIGN BY ADRIANO RACHELE

The delicate, romantic Veli Mini Single Couture suspension lamp is sartorially handmade in Slamp's Italian atelier. Every individual bend is made of tone-on-tone printed Opalflex®, a patented technopolymer. The bends are then collectively and seamlessly fit around a central cap, giving the suspension a soft and original feel. The red wrapped cord brings the lamp a touch of irony (but can be replaced with a transparent one on request). The magnetic hanging device makes installation and maintenance quick and easy.

Size: Ø 32 x h 22 cm + 140 cm cable (E27 1x10W LED Filament Bulb); Colour: Texturized White; Made of: Opalflex®, with red wrapped cable and magnetic hanging device.