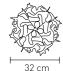

## **VELI TABLE Ø 32**

## BY ADRIANO RACHELE

NEW VELI TABLE Ø32

Originating from a system of 276 interlocks that, while apparently random, responds to precise rules of composition, Veli Mini Table is inspired by the diverse world of haute couture where folds, drapes and carvings give shape to highly decorative three-dimensional volumes.

The sinuous embossed ribbing that makes up the Opalflex® surface is decorated with a delicate shade of color. From high fashion Veli also inherited another ability, that of not needing other "accessories" to give character to an interior. These features, which are found throughout the range, have gained it an honorable mention at the 2012 Red Dot Design Awards.