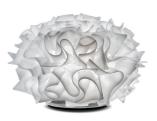

## BY ADRIANO RACHELE

NEW VELI TABLE Ø32

Originating from a system of 276 interlocks that, while apparently random, responds to precise rules of composition, Veli Mini Table is inspired by the diverse world of haute couture where folds, drapes and carvings give shape to highly decorative three-dimensional volumes.

The sinuous embossed ribbing that makes up the Opalflex® surface is decorated with a delicate shade of color. From high fashion Veli also inherited another ability, that of not needing other "accessories" to give character to an interior. These features, which are found throughout the range, have gained it an honorable mention at the 2012 Red Dot Design Awards.

## NEW VELI TABLE design by Adriano Rachele