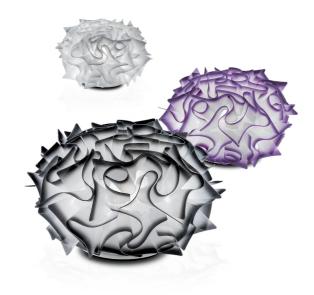

## BY ADRIANO RACHELE

NEW VELI TABLE Ø32

Originating from a system of 276 interlocks that, while apparently random, responds to precise rules of composition, Veli Mini Table is inspired by the diverse world of haute couture where folds, drapes and carvings give shape to highly decorative three-dimensional volumes.

The sinuous embossed ribbing that makes up the Opalflex® surface is decorated with a delicate shade of color. From high fashion Veli also inherited another ability, that of not needing other "accessories" to give character to an interior. These features, which are found throughout the range, have gained it an honorable mention at the 2012 Red Dot Design Awards.

## NEW VELI TABLE design by Adriano Rachele