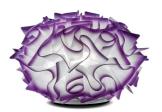

## BY ADRIANO RACHELE

NEW VELI TABLE Ø32

Originating from a system of 276 interlocks that, while apparently random, responds to precise rules of composition, Veli Mini Table is inspired by the diverse world of haute couture where folds, drapes and carvings give shape to highly decorative three-dimensional volumes.

The sinuous embossed ribbing that makes up the Opalflex® surface is decorated with a delicate shade of color. From high fashion Veli also inherited another ability, that of not needing other "accessories" to give character to an interior. These features, which are found throughout the range, have gained it an honorable mention at the 2012 Red Dot Design Awards.

## NEW VELI TABLE design by Adriano Rachele