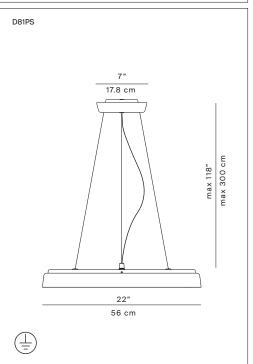

elegance.

Rating: | P40

Marking: (  $\epsilon$ 

Reference code: Structure

D81P 1D810P000020 alu

1D810P000001 black 1D810P000030 brass

D81PS 1D810P0S0020 alu

1D810P0S0001 black 1D810P0S0030 brass