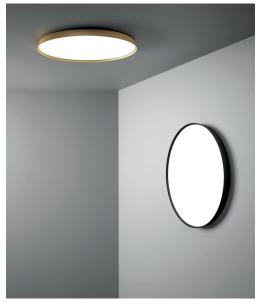

## **COMPENDIUM PLATE**

design Daniel Rybakken

Type: Ceiling/wall/suspension

Lamps: LED 75W 2700K(\*) CRI 90 3.753 lm EEL: A

dimmable phase cut or push/DALI

Product use: Indoor

Materials: Brushed aluminum, injected thermoplastics

Colors: Black, brass, aluminium

Description: The external profile in brushed extruded aluminium

conserves the slim original thickness, creating a surface almost flush with the wall. In spite of its extremely slender design, Compendium Plate provides extraordinary lighting efficiency combined with a clean form and extreme