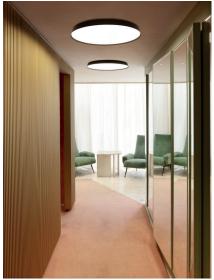

## **COMPENDIUM PLATE**

design Daniel Rybakken

Type: Ceiling/wall/suspension

Lamps: LED 75W 2700K(\*) CRI 90 3.753 lm EEL: A

dimmable phase cut or push/DALI

Product use: Indoor

Materials: Brushed aluminum, injected thermoplastics

Colors: Black, brass, aluminium

Description: The external profile in brushed extruded aluminium

conserves the slim original thickness, creating a surface almost flush with the wall. In spite of its extremely slender design, Compendium Plate provides extraordinary lighting efficiency combined with a clean form and extreme