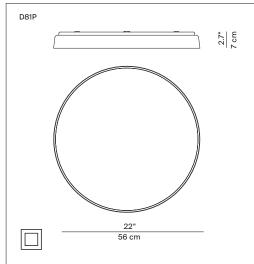

elegance.

Rating: | P40

Marking: (  $\epsilon$ 

Reference code: Structure

D81P 1D810P000020 alu

1D810P000001 black 1D810P000030 brass

D81PS 1D810P0S0020 alu

1D810P0S0001 black 1D810P0S0030 brass