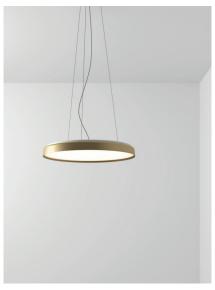

## **COMPENDIUM PLATE**

design Daniel Rybakken

Type: Ceiling/wall/suspension

Lamps: LED 75W 2700K(\*) CRI 90 3.753 lm EEL: A

dimmable phase cut or push/DALI

Product use: Indoor

Materials: Brushed aluminum, injected thermoplastics

Colors: Black, brass, aluminium

Description: The external profile in brushed extruded aluminium

conserves the slim original thickness, creating a surface almost flush with the wall. In spite of its extremely slender design, Compendium Plate provides extraordinary lighting efficiency combined with a clean form and extreme